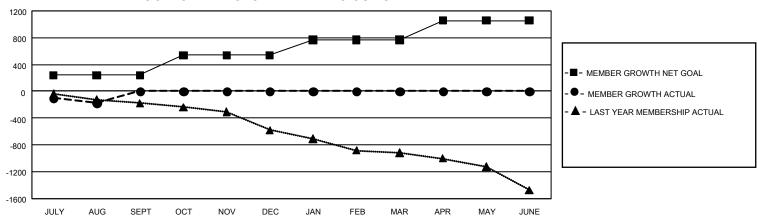

## GOALS AND ACTUAL MEMBERS CUMULATIVE

| DROPPED CLUBS: 10    |           | 174 CLUBS OF 933 ADDED 1<br>OR MORE NEW MEMBERS | GENDER DISTRIBUTION       |                 |  |
|----------------------|-----------|-------------------------------------------------|---------------------------|-----------------|--|
|                      |           |                                                 | MALE                      | 15,011 (70.91%) |  |
|                      |           |                                                 | FEMALE                    | 6,157 (29.08%)  |  |
| DROPPED MEMBERS      |           |                                                 | NON BINARY                | 1 (0.00%)       |  |
| DECEASED             | 66        |                                                 | PREFER NOT TO ANSWER      | 0 (0.00%)       |  |
| CLUB CANCELLED OTHER | 35<br>402 | CLICK HERE FOR                                  | TOTAL FAMILY UNIT MEMBERS | 4,118           |  |
| TOTAL                | 503       | CUMULATIVE MEMBERSHIP DATA                      | FAMILY MEMBERS PAYING HA  | LF DUES 2,101   |  |

## GMT Constitutional Area 1, Group J

REPORT DOES NOT INCLUDE CLUBS IN UNDISTRICTED AREAS.

| Clubs                 |               |           |               | Members               |                         |                         |                                                    |
|-----------------------|---------------|-----------|---------------|-----------------------|-------------------------|-------------------------|----------------------------------------------------|
| RESULTS FOR 2021-2022 |               |           |               | RESULTS FOR 2021-2022 |                         |                         |                                                    |
| QUARTER               | NEW CLUB GOAL | NEW CLUBS | DROPPED CLUBS | QUARTER ME            | MBER GROWTH NET<br>GOAL | MEMBER GROWTH<br>ACTUAL | DROPPED MEMBERS<br>ACTUAL (including<br>transfers) |
| JULY/AUG/SEPT         | 21            | 1         | 10            | JULY/AUG/SEPT         | 241                     | 379                     | 503                                                |
| OCT/NOV/DEC           | 27            | 0         | 0             | OCT/NOV/DEC           | 297                     | 0                       | 0                                                  |
| JAN/FEB/MAR           | 24            | 0         | 0             | JAN/FEB/MAR           | 231                     | 0                       | 0                                                  |
| APR/MAY/JUNE          | 21            | 0         | 0             | APR/MAY/JUNE          | 287                     | 0                       | 0                                                  |