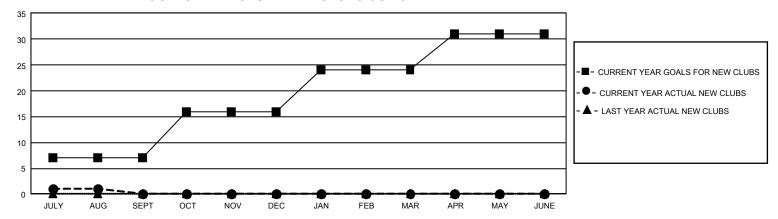

## GOALS AND ACTUAL NEW CLUBS CUMULATIVE

## GMT Constitutional Area 1, Group J

REPORT DOES NOT INCLUDE CLUBS IN UNDISTRICTED AREAS.

| Clubs                 |               |           |               | Members               |                         |                         |                                                    |
|-----------------------|---------------|-----------|---------------|-----------------------|-------------------------|-------------------------|----------------------------------------------------|
| RESULTS FOR 2021-2022 |               |           |               | RESULTS FOR 2021-2022 |                         |                         |                                                    |
| QUARTER               | NEW CLUB GOAL | NEW CLUBS | DROPPED CLUBS | QUARTER ME            | MBER GROWTH NET<br>GOAL | MEMBER GROWTH<br>ACTUAL | DROPPED MEMBERS<br>ACTUAL (including<br>transfers) |
| JULY/AUG/SEPT         | 21            | 1         | 10            | JULY/AUG/SEPT         | 241                     | 379                     | 503                                                |
| OCT/NOV/DEC           | 27            | 0         | 0             | OCT/NOV/DEC           | 297                     | 0                       | 0                                                  |
| JAN/FEB/MAR           | 24            | 0         | 0             | JAN/FEB/MAR           | 231                     | 0                       | 0                                                  |
| APR/MAY/JUNE          | 21            | 0         | 0             | APR/MAY/JUNE          | 287                     | 0                       | 0                                                  |